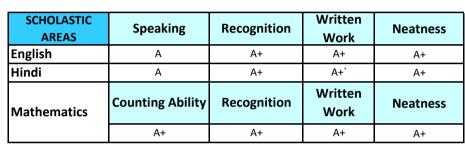

## AIR FORCE SCHOOL YELAHANKA

AIR FORCE STATION
YELAHANKA, BANGALORE - 560063
(Affiliated to CBSE New Delhi)
Affiliation No. : 880010

## ASSESSMENT RECORD TERM-I PRE-PRIMARY 2022-23

STUDENT'S NAME : V Devansh

CLASS & SECTION : LKG-A

ADMISSION NO. : 626/22-23

DATE OF BIRTH : 12-02-2018

MOTHER'S NAME : V Rama Devi

FATHER'S NAME : V Santosh Kumar

ADDRESS : SMQ-12/1, Air Force Station, Yelahanka, Bangalore

ATTENDANCE/ TOTAL WORKING DAY: 50/70



| CO-<br>CURRICULAR<br>ACTIVITIES | General<br>Knowledge | Rhymes/ Story<br>telling | Drawing/<br>Colouring | Calligraphy |
|---------------------------------|----------------------|--------------------------|-----------------------|-------------|
|                                 | A+                   | A+                       | A+                    | A+          |



Class Teacher's Remarks : Very Good.

Place : BENGALURU

Date : 15.10.2022



(COMPUTER GENERATED REPORT CARD)

## **Instructions**

**Grading scale for Co-Scholastic Areas:** Grades are awarded on a 6-point scale as follows:

| GRADE | REMARKS               |  |
|-------|-----------------------|--|
| A+    | Excellent             |  |
| Α     | Very Good             |  |
| B+    | Good                  |  |
| В     | F