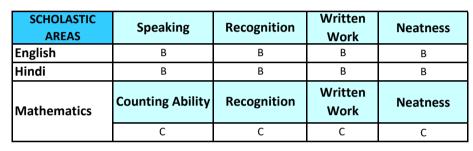

## AIR FORCE SCHOOL YELAHANKA

AIR FORCE STATION
YELAHANKA, BANGALORE - 560063
(Affiliated to CBSE New Delhi)
Affiliation No. : 880010

## ASSESSMENT RECORD TERM-I PRE-PRIMARY 2022-23

STUDENT'S NAME : Vedant
CLASS & SECTION : LKG-A
ADMISSION NO. : 501/22-23
DATE OF BIRTH : 01-10-2018

MOTHER'S NAME : Ritu

FATHER'S NAME : Satish Kumar

ADDRESS : SMQ P-13/5, Air Force Station, Yelahanka, Bangalore

ATTENDANCE/ TOTAL WORKING DAY: 32/70



| CO-<br>CURRICULAR<br>ACTIVITIES | General<br>Knowledge | Rhymes/ Story telling | Drawing/<br>Colouring | Calligraphy |
|---------------------------------|----------------------|-----------------------|-----------------------|-------------|
|                                 | В                    | В                     | В                     | В           |

Class Teacher's Remarks : Needs Improvement

Place : BENGALURU

Date : 15.10.2022









## **Instructions**

**Grading scale for Co-Scholastic Areas:** Grades are awarded on a 6-point scale as follows:

| GRADE | REMARKS               |  |
|-------|-----------------------|--|
| A+    | Excellent             |  |
| Α     | Very Good             |  |
| B+    | Good                  |  |
| В     | Fair                  |  |
| C+