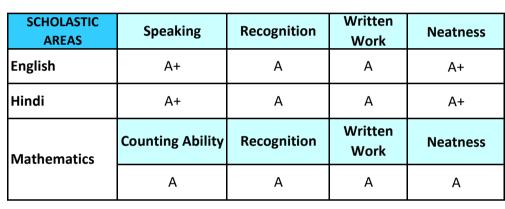

## AIR FORCE SCHOOL YELAHANKA

AIR FORCE STATION YELAHANKA, BANGALORE - 560063

(Affiliated to CBSE New Delhi)
Affiliation No.: 880010

## ASSESSMENT RECORD TERM-I PRE-PRIMARY 2022-23

STUDENT'S NAME : AAHNA BERGHUZAR

CLASS & SECTION : LKG C

ADMISSION NO. : 612/22-23

DATE OF BIRTH : 26/08/2018

MOTHER'S NAME : MEENAKSHI

FATHER'S NAME : RAVINDER

ADDRESS : SMQ 03/08 AFS YELAHANKA 560063

ATTENDANCE/ TOTAL WORKING DAY: 55/70



| CO-<br>CURRICULAR<br>ACTIVITIES | General<br>Knowledge | Rhymes/ Story<br>telling | Drawing/<br>Colouring | Calligraphy |
|---------------------------------|----------------------|--------------------------|-----------------------|-------------|
|                                 | А                    | А                        | A+                    | А           |

Class Teacher's Remarks : Very Good

Place: BENGALURU

Date: 15/10/2022



(COMPUTER GENERATED REPORT CARD)

## **Instructions**

**Grading scale for Co-Scholastic Areas:** Grades are awarded on a 6-point scale as follows:

| GRADE | REMARKS               |  |
|-------|-----------------------|--|
| A+    | Excellent             |  |
| Α     | Very Good             |  |
| B+    | Good                  |  |
| В     | Fair