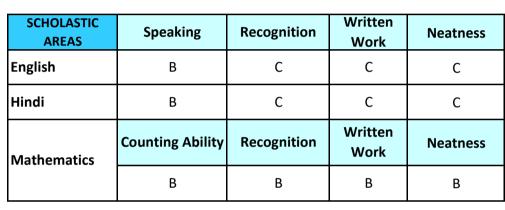

## AIR FORCE SCHOOL YELAHANKA

AIR FORCE STATION
YELAHANKA, BANGALORE - 560063
(Affiliated to CBSE New Delhi)

Affiliation No.: 880010

## ASSESSMENT RECORD TERM-I PRE-PRIMARY 2022-23

**STUDENT'S NAME**: RISHANT RAYAPPA MOKASHI

CLASS & SECTION : LKG C

ADMISSION NO. : 707/22-23

DATE OF BIRTH : 22/03/2019

MOTHER'S NAME : MANGAL R MOKASHI : RAYAPPA R MOKASHI

ADDRESS : SMQ 368/A/4 DSC LINE AFS YELAHANKA BANGALORE 560063

ATTENDANCE/ TOTAL WORKING DAY: 43/59



| CO-        | General   | Rhymes/ Story | Drawing/  | Calligraphy |
|------------|-----------|---------------|-----------|-------------|
| CURRICULAR | Knowledge | telling       | Colouring |             |
| ACTIVITIES | В         | С             | С         | С           |

Class Teacher's Remarks : Average

Place : BENGALURU

Date : 15/10/2022



(COMPUTER GENERATED REPORT CARD)

## **Instructions**

**Grading scale for Co-Scholastic Areas:** Grades are awarded on a 6-point scale as follows:

| GRADE | REMARKS               |  |
|-------|-----------------------|--|
| A+    | Excellent             |  |
| Α     | Very Good             |  |
| B+    | Good                  |  |
| В     | Fair                  |  |
| C+    | Average               |  |
| С     | Space for Improvement |  |