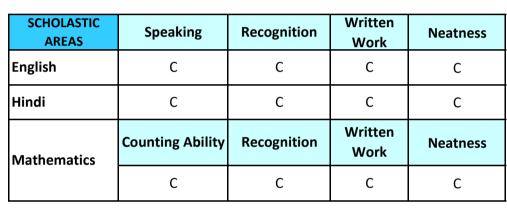

## AIR FORCE SCHOOL YELAHANKA

AIR FORCE STATION
YELAHANKA, BANGALORE - 560063
(Affiliated to CBSE New Delhi)

Affiliation No.: 880010

## ASSESSMENT RECORD TERM-I PRE-PRIMARY 2022-23

**STUDENT'S NAME**: SHANAYA KARMAKAR

CLASS & SECTION : LKG C

ADMISSION NO. : 665/22-23

DATE OF BIRTH : 27/04/2018

MOTHER'S NAME : PRIYANKA KARMAKAR

FATHER'S NAME : PRASANTA KARMAKAR

ADDRESS : FLAT NO 411, SLV LAKEVIEW APARTMENT, BABANAGAR 1ST

MAIN, AFS YELAHANKA POST, BANGALORE 560063

ATTENDANCE/ TOTAL WORKING DAY: 26/70



| CO-        | General   | Rhymes/ Story | Drawing/  | Calligraphy |
|------------|-----------|---------------|-----------|-------------|
| CURRICULAR | Knowledge | telling       | Colouring |             |
| ACTIVITIES | С         | С             | С         | С           |

Class Teacher's Remarks : Space for Improvement

Place : BENGALURU

Date : 15/10/2022



(COMPUTER GENERATED REPORT CARD)





## **Instructions**

**Grading scale for Co-Scholastic Areas:** Grades are awarded on a 6-point scale as follows:

| GRADE | REMARKS               |  |
|-------|-----------------------|--|
| A+    | Excellent             |  |
| Α     | Very Good             |  |
| B+    | Good                  |  |
| В     | Fair                  |  |
| C+    | Average               |  |
| С     | Space for