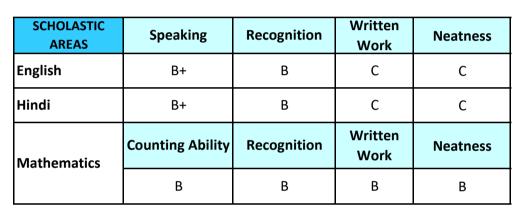

## AIR FORCE SCHOOL YELAHANKA

AIR FORCE STATION
YELAHANKA, BANGALORE - 560063
(Affiliated to CBSE New Delhi)

Affiliation No.: 880010

## ASSESSMENT RECORD TERM-I PRE-PRIMARY 2022-23

**STUDENT'S NAME**: VIVAAN NOWHAR

CLASS & SECTION : LKG C

ADMISSION NO. : 541/22-23

DATE OF BIRTH : 21/04/2018

MOTHER'S NAME : DEEPTI

FATHER'S NAME : AWADHESH KUMAR

ADDRESS: SMQ 35/2 AFS YELAHANKA 560063

ATTENDANCE/ TOTAL WORKING DAY: 43/70



| CO-<br>CURRICULAR<br>ACTIVITIES | General<br>Knowledge | Rhymes/ Story telling | Drawing/<br>Colouring | Calligraphy |
|---------------------------------|----------------------|-----------------------|-----------------------|-------------|
|                                 | B+                   | В                     | В                     | С           |



Class Teacher's Remarks : Good

Place : BENGALURU

Date : 15/10/2022



(COMPUTER GENERATED REPORT CARD)

## **Instructions**

**Grading scale for Co-Scholastic Areas:** Grades are awarded on a 6-point scale as follows:

| GRADE | REMARKS               |  |
|-------|-----------------------|--|
| A+    | Excellent             |  |
| Α     | Very Good             |  |
| B+    | Good                  |  |
| В     | Fair