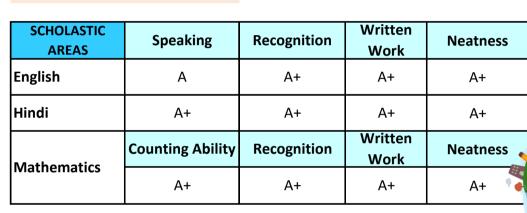

ADMISSION NO. : 544/22-23

DATE OF BIRTH : 10-Aug-17

MOTHER'S NAME : TANUJA N S

FATHER'S NAME : VENKATESH I N

ADDRESS : #98, VENKATALA, CHOWDESHWARI NAGAR

ATTENDANCE/ TOTAL WORKING DAY: 52/70

| CO-<br>CURRICULAR<br>ACTIVITIES | General<br>Knowledge | Rhymes/ Story<br>telling | Drawing/<br>Colouring | Calligraphy |
|---------------------------------|----------------------|--------------------------|-----------------------|-------------|
|                                 | A+                   | A+                       | A+                    | A+          |